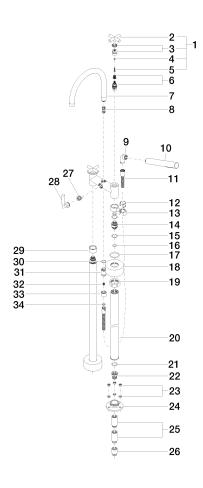

#### Required miscellaneous

Concealed floor mounting -•max. recess depth 160 mm •min. recess depth 80 mm 35 951 970-90 0010