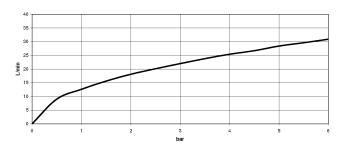

### Flow rate chart

## TARA Two-hole bath mixer for free-standing assembly with hand shower set - Dark Chrome

| 25 943 892 |                                                                                                                                                                                                                                                                                                                                                                                   |                                     |               |
|------------|-----------------------------------------------------------------------------------------------------------------------------------------------------------------------------------------------------------------------------------------------------------------------------------------------------------------------------------------------------------------------------------|-------------------------------------|---------------|
|            | <ul> <li>220mm projection</li> <li>pivotable spout 180°</li> </ul>                                                                                                                                                                                                                                                                                                                | Dark Chrome                         | 25 943 892-19 |
|            | <ul> <li>Hand shower: COMPACT RAIN, max. flow rate 6.8 l/min (at 3 bar)</li> <li>spout: circular, air-enriched flow</li> <li>hand shower with anti-scale system</li> <li>rotary diverter for bath/shower</li> <li>total height 920 mm</li> <li>stand pipes height 628 mm</li> <li>height up to aerator 765 mm</li> <li>slide-on rosettes Ø 90 mm</li> <li>gauge 150 mm</li> </ul> | Chrome                              | 25 943 892-00 |
|            |                                                                                                                                                                                                                                                                                                                                                                                   | Brushed Platinum                    | 25 943 892-06 |
|            |                                                                                                                                                                                                                                                                                                                                                                                   | Platinum                            | 25 943 892-08 |
|            |                                                                                                                                                                                                                                                                                                                                                                                   | Brushed Durabrass<br>(23kt Gold)    | 25 943 892-28 |
|            | <ul> <li>metal shower hose 1250mm with integrated anti-<br/>twist protection</li> <li>pivotable shower holder on the right foot</li> </ul>                                                                                                                                                                                                                                        | Matte Black                         | 25 943 892-33 |
|            | <ul> <li>max. flow 22 l/min at 3 bar flow pressure</li> <li>WRAS 2212005</li> <li>Note: Local building codes may require the use of an anti-scald device. Please refer to remote pressure balance valve (35 910 970 90) Intrinsic protection against back flow.</li> </ul>                                                                                                        | Brushed<br>Champagne (22kt<br>Gold) | 25 943 892-46 |
|            |                                                                                                                                                                                                                                                                                                                                                                                   | Champagne (22kt<br>Gold)            | 25 943 892-47 |
|            | Note: Local building codes may require the use of<br>an anti-scald device. Please refer to remote pressure                                                                                                                                                                                                                                                                        | Brushed Chrome                      | 25 943 892-93 |
|            | balance valve (35 910 970 90)<br>Intrinsic protection against back flow.                                                                                                                                                                                                                                                                                                          | Brushed Dark<br>Platinum            | 25 943 892-99 |