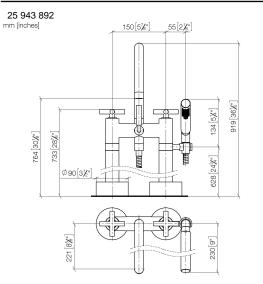

## TARA Two-hole bath mixer for free-standing assembly with hand shower set - Dark Chrome

| 25 943 892 |                                                                                                                                                                                                                                                                                                                                                                                   |                                     |               |
|------------|-----------------------------------------------------------------------------------------------------------------------------------------------------------------------------------------------------------------------------------------------------------------------------------------------------------------------------------------------------------------------------------|-------------------------------------|---------------|
|            | <ul> <li>220mm projection</li> <li>pivotable spout 180°</li> </ul>                                                                                                                                                                                                                                                                                                                | Dark Chrome                         | 25 943 892-19 |
|            | <ul> <li>Hand shower: COMPACT RAIN, max. flow rate 6.8 l/min (at 3 bar)</li> <li>spout: circular, air-enriched flow</li> <li>hand shower with anti-scale system</li> <li>rotary diverter for bath/shower</li> <li>total height 920 mm</li> <li>stand pipes height 628 mm</li> <li>height up to aerator 765 mm</li> <li>slide-on rosettes Ø 90 mm</li> <li>gauge 150 mm</li> </ul> | Chrome                              | 25 943 892-00 |
|            |                                                                                                                                                                                                                                                                                                                                                                                   | Brushed Platinum                    | 25 943 892-06 |
|            |                                                                                                                                                                                                                                                                                                                                                                                   | Platinum                            | 25 943 892-08 |
|            |                                                                                                                                                                                                                                                                                                                                                                                   | Brushed Durabrass<br>(23kt Gold)    | 25 943 892-28 |
|            | <ul> <li>metal shower hose 1250mm with integrated anti-<br/>twist protection</li> <li>pivotable shower holder on the right foot</li> </ul>                                                                                                                                                                                                                                        | Matte Black                         | 25 943 892-33 |
|            | <ul> <li>max. flow 22 l/min at 3 bar flow pressure</li> <li>WRAS 2212005</li> <li>Note: Local building codes may require the use of an anti-scald device. Please refer to remote pressure balance valve (35 910 970 90) Intrinsic protection against back flow.</li> </ul>                                                                                                        | Brushed<br>Champagne (22kt<br>Gold) | 25 943 892-46 |
|            |                                                                                                                                                                                                                                                                                                                                                                                   | Champagne (22kt<br>Gold)            | 25 943 892-47 |
|            | Note: Local building codes may require the use of<br>an anti-scald device. Please refer to remote pressure                                                                                                                                                                                                                                                                        | Brushed Chrome                      | 25 943 892-93 |
|            | balance valve (35 910 970 90)<br>Intrinsic protection against back flow.                                                                                                                                                                                                                                                                                                          | Brushed Dark<br>Platinum            | 25 943 892-99 |